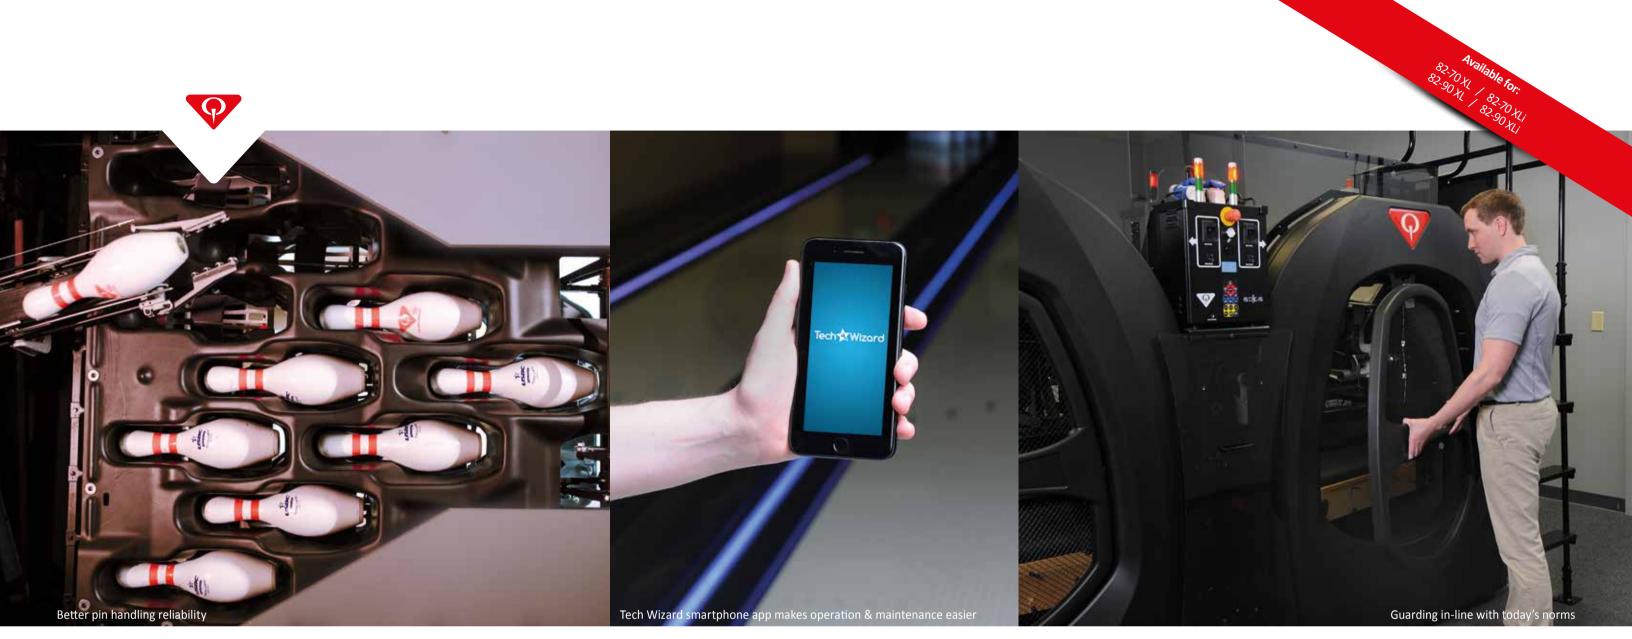

#### Tech Wizard

The smartphone app that notifies & provides guidance when attention is needed.