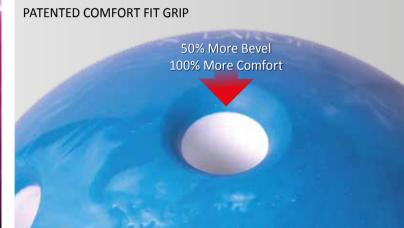

satisfaction.

Fast, simple selection and our exclusive Comfort Fit Grip make for happier bowlers—and more games.







### **SMART BALL SYSTEM**

Our Smart Ball System includes everything you need to get rolling: an innovative fitting and display ball, selection chart for fast size and weight identification, and color-coordinated balls (with seven different grip sizes and 11 different weights) for fast ball selection.

### **FASTEST BALL SELECTION**

Our Smart Ball System speeds turnover by getting bowlers to their lanes seven minutes faster on average. That means more games during your peak times. And it could add up to thousands more in revenue per year! Plus, each ball has its weight engraved on two sides, making it a snap for bowlers to find the right one, fast!

### TYPICAL BALL





### THE WORLD'S MOST COMFORTABLE GRIP

Our exclusive patented design offers 50% larger beveling than the competition. Reducing hand fatigue, bowlers will be more satisfied—and may bowl an extra game or two.

### **GUARANTEED PERFORMANCE**

All Smart Balls are made of durable urethane, guaranteed for two years. They also illuminate under black light—igniting play and stirring your bowlers to keep coming back.



Smart Ball

### BILLIARD-STYLE SMART BALL SYSTEM WITH COMFORT FIT GRIP<sup>TM</sup>

Our Billiard-Style House Balls are designed to look like real billiard balls. Made from the same premium urethane, using the same manufacturing process as our one-of-a-kind Smart Ball System, they come standard with our patented Comfort Fit Grip. These balls are sure to add flair to your facility.