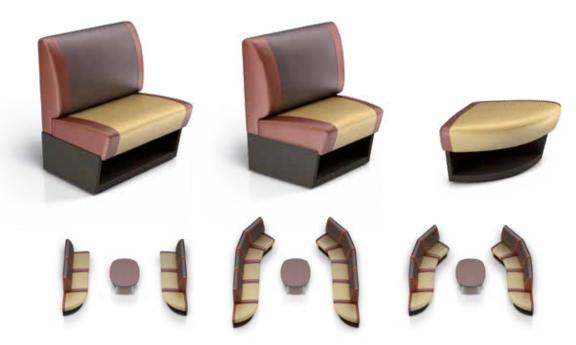

#### **EVERYONE CAN PLAY AND WIN**

With HyperBowling you don't need to be a good bowler to win. It's easy to learn, easy to play and easy to score. There is no need to make difficult shots-strikes in a row, spares and hard splits have no meaning. And, there is no need to learn the complex scoring of the game.