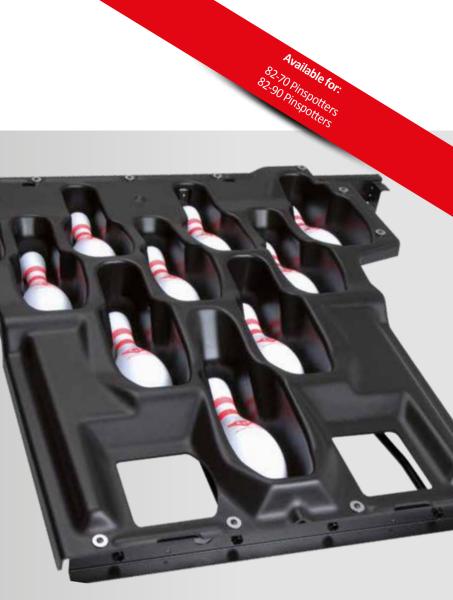

and LCD display at the rear of the

hand written tracking) and performance monitoring through Conqueror X cloud services.

#### Integrated diagnostics

Tech 🛠 Wizard

The new XLi control chassis monitors major machine functions and displays any issues or warnings on the LCD display, which saves troubleshooting time.

#### Table and sweep encoders

XLi machine control with LCD display

Mechanical cams and switches are replaced with encoders that allow the table and sweep position and motion to be controlled by the XLi chassis. It is our most reliable ball return system and helps ensure your customers won't be kept waiting for their balls to come back, even in the heaviest of lane oil conditions.

#### Improved Pinspotter Safety

Helps to make the working environment safer for your staff.



#### Durabin Upgrade Kit

#### Emergency stops

These are added to the front and rear of each pair of pinspotters to give technicians a quick and safe way to stop them in the case of emergency.

#### <sup>a</sup> OTHER PINSPOTTER UPGRADES:

#### Durabin Upgrade

Simplify your pinspotter by eliminating all of the parts that go along with your older bin assemblies. The Durabin is a one-piece bin solution that reduces maintenance and is easier on pins.

#### Gripper Positive Ball Lift Upgrade

Tired of fighting ball return issues with your old ball return system? The Gripper can help.





## **CENTERPUNCH LIGHTING** INTELLIGENT ILLUMINATION FOR A MORE IMPACTFUL BOWLING EXPERIENCE

CenterPunch is the only intelligent lighting collection that gives you the power to create and conduct coordin