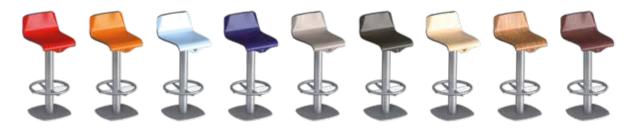

ailable solution if you're looking for a wood finish look, with superior durability and scratch resistance.

Offering superior versatility and value, the Harmony Energy Collection features durable seat benches, chairs and stools, built on a solid metal structure with tough, yet attractive, laminate seating available in 9 solid colors or wood-like finishing.

### DISCOVER—

- Modern look over the traditional gray plastic bowling furniture at the same price range
- Three wood-like finishes to match your taste and save you money versus most wood seats available
- Six solid colors to match your center's color palette
- Extremely durable with superior scratch-resistance versus wood seats, and even plastic bowling furniture, to make your investment last
- Easier cleaning to save time and money



### **ENERGY COLLECTION APPLICATIONS**

- Settee area of traditional, Hybrid and FEC centers
- Concourse area of any type of center





### TABLES AND BALL STORAGE

DURABILITY, STYLE AND FUNCTIONALITY

Tables and ball racks, laminate tops and shelves uniquely made of metal structure and higher quality laminate material.

The result is easy maintenance, scratch resistance, durable and affordable furniture products made for bowling environment. Available in a choice of solid colors or wood like finishing Harmony Furniture collection is perfect for every area of any type of center, including high-end centers.

# ON-LANE BALL RACK OR STORAGE TABLE

Its wedge shape perfectly fits in between the sofas and curved benches. For bowlers it's easier to access house balls or find space for their pe