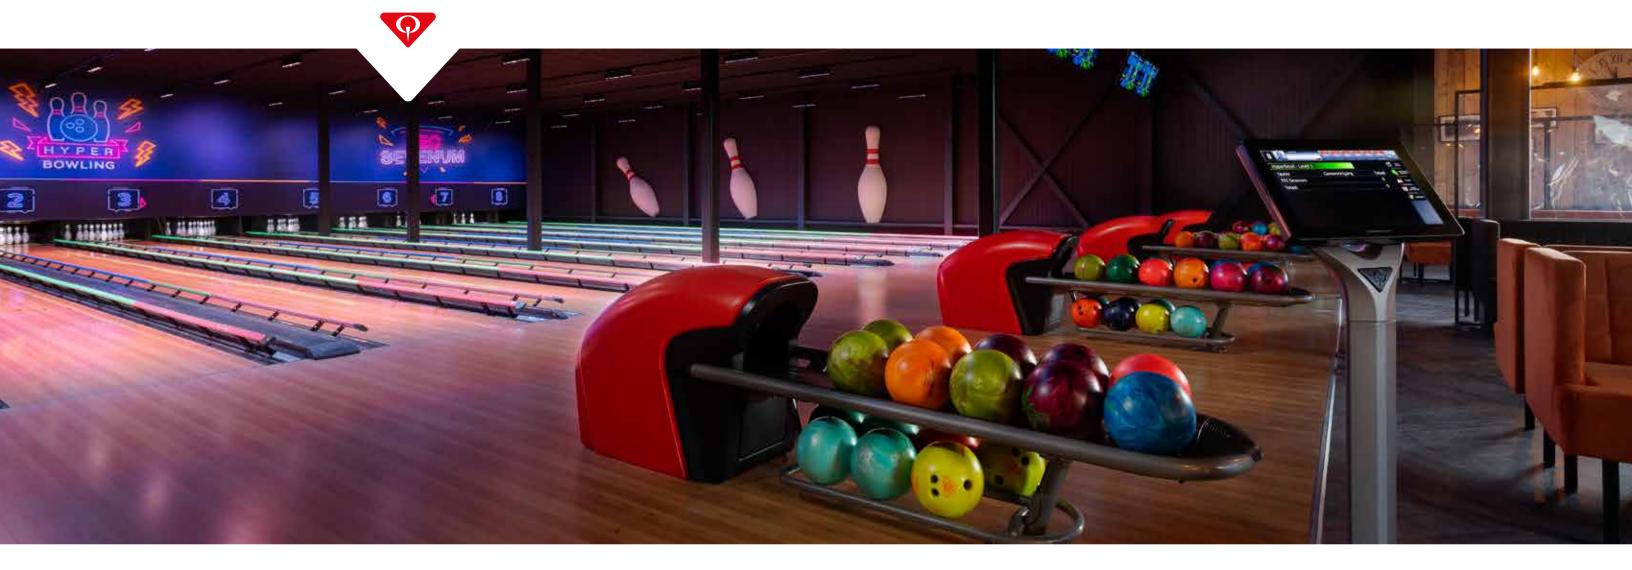

#### HyperBowling

A revolutionary bowling-based attraction that is built to extend your reach beyond the existing bowling population.

## **EXPAND THE REACH OF BOWLING BEYOND IMAGINATION**

HyperBowling is a revolutionary bowling-based attraction that is built to extend your reach beyond the existing bowling population.

It is an amazing blend of software, mechanical design, futuristic user interfaces, electronics, lights and sensors, which together deliver a never before seen on-lane experience!

HyperBowling delivers the perfect blend of bowling and gaming. It is the ideal way to tap into the huge potential audience not fully served by bowling today, like Gen Z and Millennials, and provides a great platform that everyone can enjoy so you can reach beyond your existing bowling base.

#### HYPERBOWLING BASICS

The lights on the bumpers create moving targets that players aim to hit (or avoid). There are multiple games, each with its own unique set of challenges and levels that are easy to learn. You must hit the bumper to score! The colorful targets on the bumpers are each worth a different multiplier value (2X, 3X,...) and each pin knocked down is worth 100 points. So, a 2X multiplier and 8 pins down scores 1,600 points! But watch out, the red target always results in a 0 score.

#### **EVERYONE CAN PLAY AND WIN**

With HyperBowling you don't need to be a good bowler to win. It's easy to learn, easy to play and easy to score. There is no need to make difficult shots-strikes in a row, spares and hard splits have no meaning. And, there is no need to learn the complex scoring of the game.

#### IT DELIVERS A WOW VISUAL EXPERIENCE

HyperBowling delivers a WOW visual experience that and adds new dimensions to classic bowling! It was designed with a videogame approach in mind. There are different challenges and levels to explore within each game.

#### FOUR DIFFERENT GAMES PROVIDE A VARIETY OF CHALLENGES

Four different games provide a variety of challenges to fit different styles, skills and moods. All of this works together to drive players to want to play more and see more of the game and come back more often too!

#### HYPERBUMP TECHNOLOGY

At the physical heart of HyperBowling is an all-new bumper system - designed, built and tested specifically with the new games in mind and to allow anyone and everyone to play. Its unique design supports sustained impacts by any bowler. It brings all new lighting technology and a sensor system to keep track of all of the action on the lane.