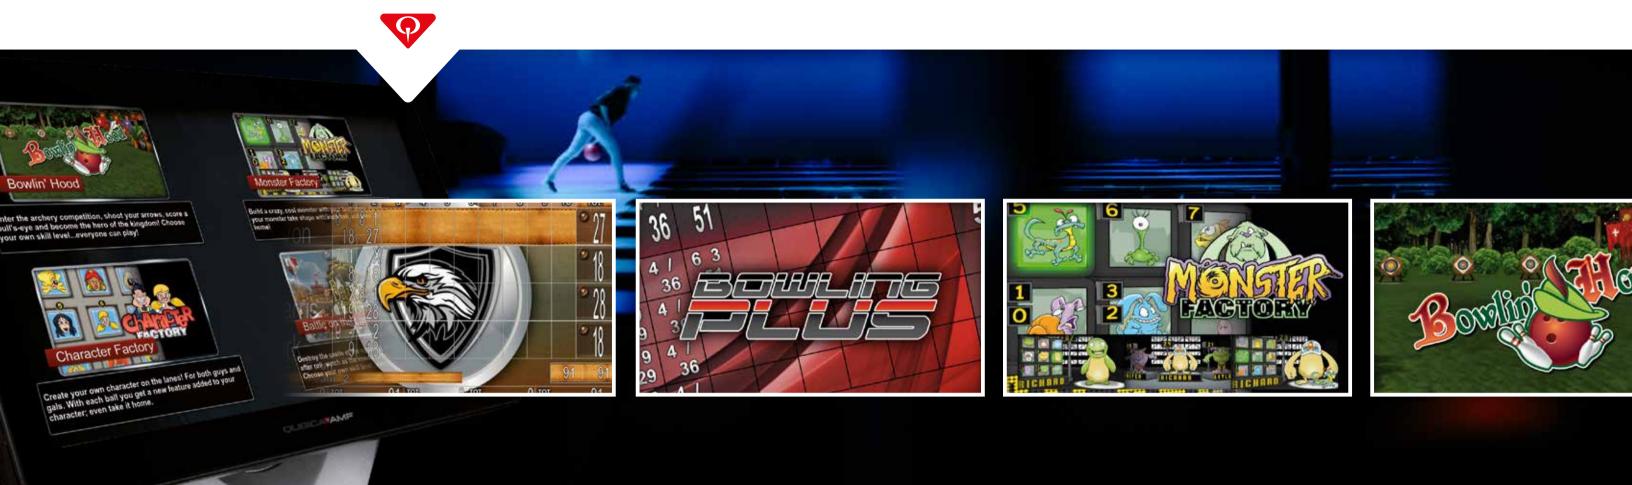

# THE WORLD'S ONLY BOWLER ENTERTAINMENT SYSTEM

BES X is the biggest evolution in the history of automatic scoring and more than just a scoring system – it's a Bowler Entertainment System. And it's the only system designed to help you deliver truly unique on-lane entertainment to everyone with an endless collection of choices for your guests.

#### **BES X HAS MORE TO OFFER YOUR GUESTS**

From pure entertainment to the most hardcore competition, BES X allows centers to reinvent themselves for every bowler with the largest selection of high quality, on-demand environments, themes, games and game formats.

Let your bowlers enjoy 20 different environments with unmatched graphical quality with themed scoring grids and backgrounds -

| featuring thousands of animations. Including guest favorites like<br>YouToons and Selfie Grids where they take their photos right<br>from the console to get into the on-screen action. |
|-----------------------------------------------------------------------------------------------------------------------------------------------------------------------------------------|
| There are also more than 30 unique games available.                                                                                                                                     |
| <ul> <li>Mad Games are "off the grid" short and engaging games for<br/>those looking for something non-traditional.</li> </ul>                                                          |
| • Skill and Classic Games provide a competitive twist for serious                                                                                                                       |

- us bowlers and those who aspire to be.
- Hot Shot and Chance Games create excitement and allow you to offer fun rewards to keep them bowling longer.
- Global Games take the play beyond the single lane to the entire center. Both 5 and 10 frame options give flexibility for different players.
- The new Current Frame format offers a new way for those who want to compete.
- BES X is the driver of a memorable and compelling on-lane experience for your guests. And it's the core of providing an immersive new way to bowl that's a little different for everyone but can be a perfect fit every time.