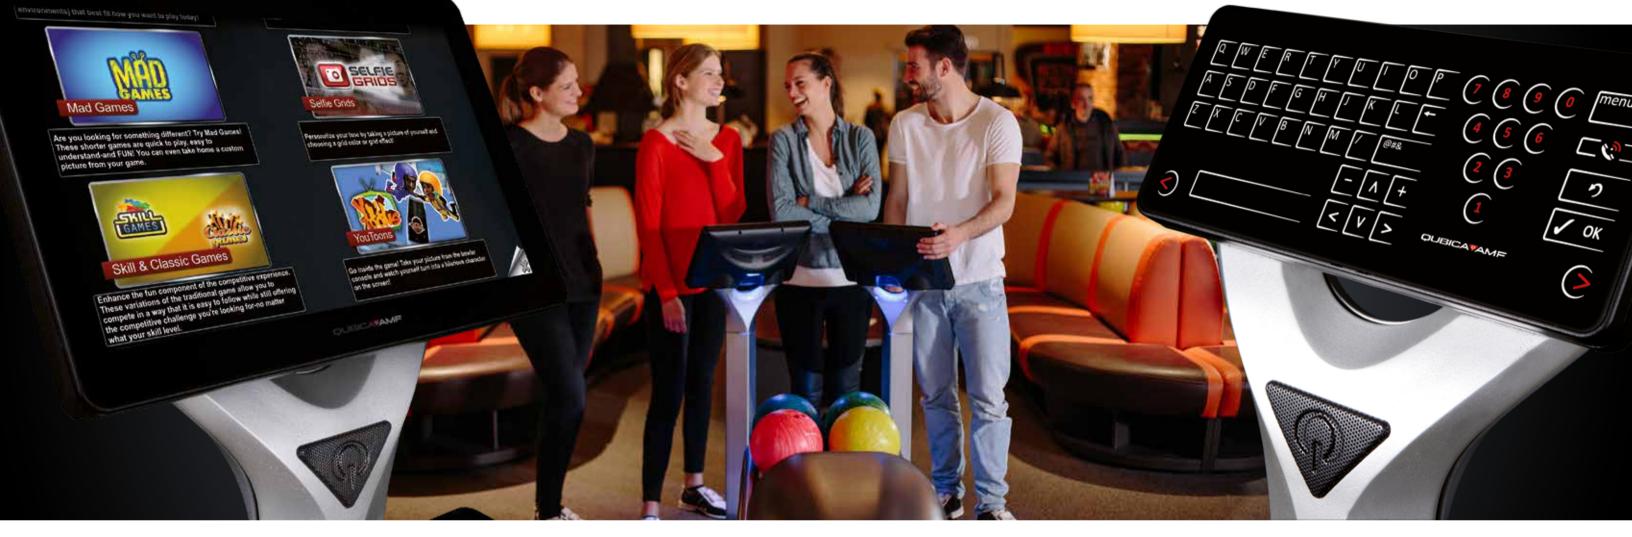

# THE WORLD'S ONLY BOWLER ENTERTAINMENT SYSTEM

BES X is the biggest evolution in the history of automatic scoring and more than just a scoring system – it's a Bowler Entertainment System. And it's the only system designed to help you deliver truly unique on-lane entertainment to everyone with an endless collection of choices for your guests.

#### Why do people like it?

With BES X and its huge library guests can play the way they want to on each and every visit. Plus, it has extensive opportunities for bowlers to personalize their experience with photos and visuals, conveniences like on-lane ordering for food & beverage and much more.

Let your bowlers enjoy 20 different environments with unmatched graphical quality with themed scoring grids and backgrounds -

| featuring thousands of animations. Including guest favorites like<br>YouToons and Selfie Grids where they take their photos right<br>from the console to get into the on-screen action. |
|-----------------------------------------------------------------------------------------------------------------------------------------------------------------------------------------|
| There are also more than 30 unique games available.                                                                                                                                     |
| <ul> <li>Mad Games are "off the grid" short and engaging games for<br/>those looking for something non-traditional.</li> </ul>                                                          |
| • Skill and Classic Games provide a competitive twist for serious                                                                                                                       |

- us bowlers and those who aspire to be.
- Hot Shot and Chance Games create excitement and allow you to offer fun rewards to keep them bowling longer.
- Global Games take the play beyond the single lane to the entire center. Both 5 and 10 frame options give flexibility for different players.
- The new Current Frame format offers a new way for those who want to compete.
- BES X is the driver of a memorable and compelling on-lane experience for your guests. And it's the core of providing an immersive new way to bowl that's a little different for everyone but can be a perfect fit every time.

BES X provides exciting ways for your customers to socialize with their on-lane companions, and share their experience.

- Exclusive Lane Chatter Allows bowlers to chat and text with other lanes, directly from the LCD bowler console
- Exclusive Selfie Grids Allow them to take a picture right at the lane with the camera-equipped LCD console, and use it as the scoring background to celebrate their moment together