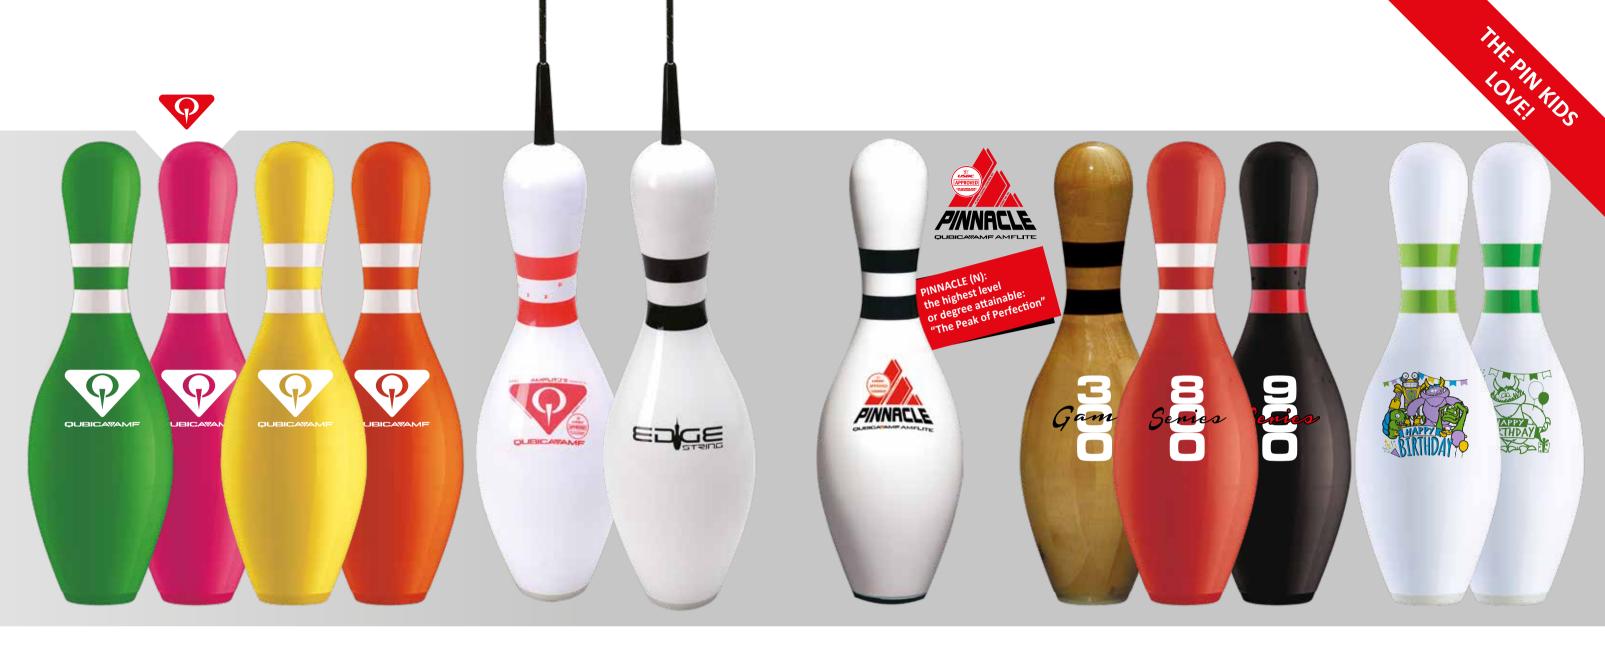

## DRIVE BETTER SERVICE, REVENUES AND PROFITS EVERYWHERE IN YOUR CENTER

The Conqueror QPad is the only handheld solution that extends the power of Conqueror to any service point, everywhere in your facility.