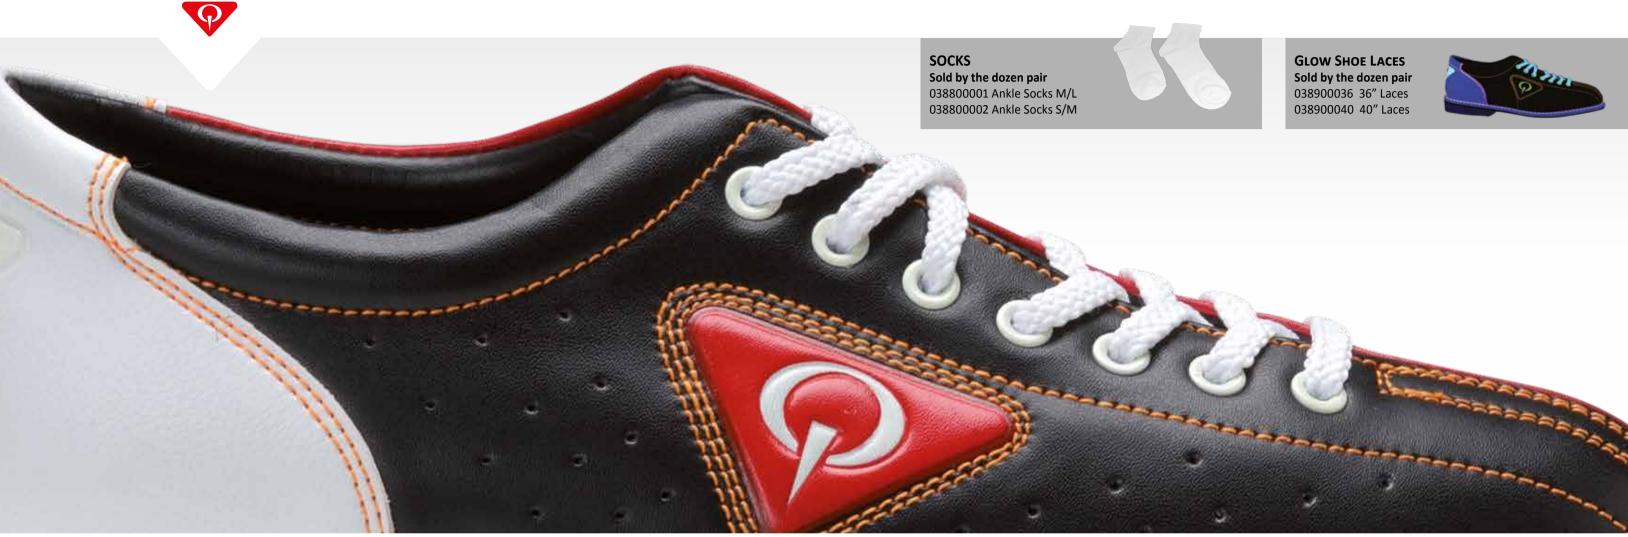

g brother, the original Smart Ball System. With the innovative fitting ball and display, the color coordinated chart offers fast weight and grip identification for the fastest ball selection.

### **FASTEST BALL SELECTION**

With 10 weights to choose from (6lbs to 15lbs), each weight has a choice of two grip sizes. This helps to speed turnover by getting bowlers to their lanes faster. That means more games during your peak times—and could add up to thousands more in revenue per year! Plus, each color coordinated ball has the weight on two sides, making it easy for bowlers to find the right one, fast!



### **COMFORT FIT GRIP**

### **GUARANTEED PERFORMANCE**

All Billiard-Style House Balls are made of the same durable urethane as the Smart Ball System and guaranteed for two years.

15





### **RENTAL SHOES**

PUT YOUR BOWLERS IN OUR COMFORTABLE RENTAL SHOES AND WATCH THEM BOWL LONGER

Battered bowling shoes can send bowlers packing, cause them to complain when they have to wait for the right size, and play less when their feet start hurting. But you may think you have to spend big bucks to get shoes that look great, fit great and last long enough to make a smart investment. No longer. Because QubicaAMF offers a full range of dual-sized rental shoes that deliver superior comfort, quality and value.



### PREMIUM RENTAL SHOES Step Up to the Ultimate in Quality and Performance

Get premium style and durability-without the premium price. Made of the finest materials available, these shoes offer full-grain cowhide leather uppers with cowhide soles. They feature rugged 360 ge