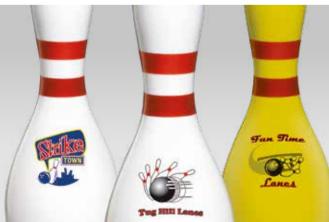

## DRIVE BETTER SERVICE, REVENUES AND PROFITS EVERYWHERE IN YOUR CENTER

The Conqueror QPad is the only handheld solution that extends the power of Conqueror to any service point, everywhere in your facility.