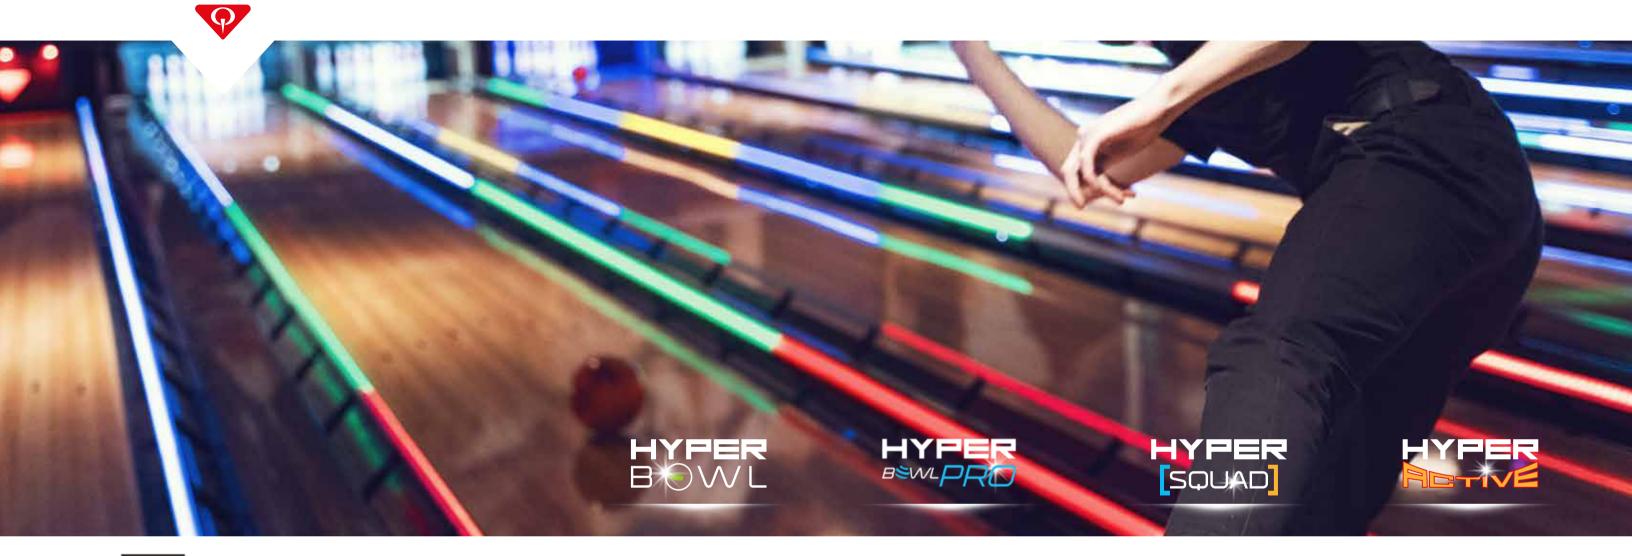

#### HyperBowling

A revolutionary bowling-based attraction that is built to extend your reach beyond the existing bowling population.

## **EXPAND THE REACH OF BOWLING BEYOND IMAGINATION**

HyperBowling is a revolutionary bowling-based attraction that is built to extend your reach beyond the existing bowling population.

It is an amazing blend of software, mechanical design, futuristic user interfaces, electronics, lights and sensors, which together deliver a never before seen on-lane experience!

HyperBowling delivers the perfect blend of bowling and gaming. It is the ideal way to tap into the huge potential audience not fully served by bowling today, like Gen Z and Millennials, and provides a great platform that everyone can enjoy so you can reach beyond your existing bowling base.

#### HYPERBOWLING BASICS

The lights on the bumpers create moving targets that players aim to hit (or avoid). There are multiple games, each with its own unique set of challenges and levels that are easy to learn. You must hit the bumper to score! The colorful targets on the bumpers are each worth a different multiplier value (2X, 3X,...) and each pin knocked down is worth 100 points. So, a 2X multiplier and 8 pins down scores 1,600 points! But watch out, the red target always results in a 0 score.

#### **EVERYONE CAN PLAY AND WIN**

With HyperBowling you don't need to be a good bowler to win. It's easy to learn, easy to play and easy to score. There is no need to make difficult shots-strikes in a row, spares and hard splits have no meaning. And, there is no need to learn the complex scoring of the game.

#### IT DELIVERS A WOW VISUAL EXPERIENCE

HyperBowling delivers a WOW visual experience that and adds new dimensions to classic bowling! It was designed with a videogame approach in mind. There are different challenges and levels to explore within each game.

#### FOUR DIFFERENT GAMES PROVIDE A VARIETY OF CHALLENGES

Four different games provide a variety of challenges to fit different styles, skills and moods. All of this works together to drive players to want to play more and see more of the game and come back more often too!

#### HYPERBUMP TECHNOLOGY

At the physical heart of HyperBowling is an all-new bumper system - designed, built and tested specifically with the new games in mind and to allow anyone and everyone to play. Its unique design supports sustained impacts by any bowler. It brings all new lighting technology and a sensor system to keep track of all of the action on the lane.