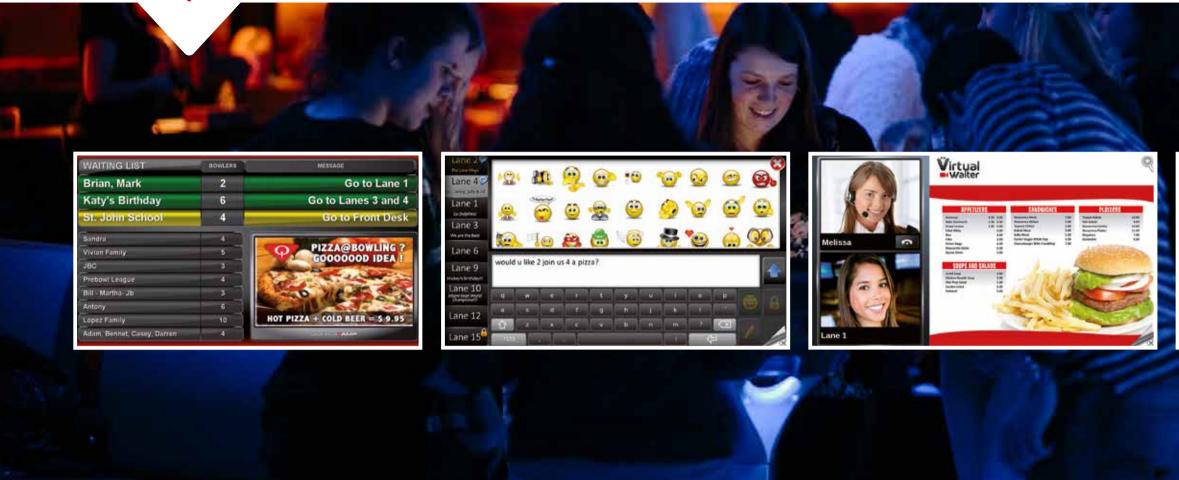

BES X provides exciting ways for your customers to socialize with their on-lane companions, and share their experience.

- Exclusive Lane Chatter Allows bowlers to chat and text with other lanes, directly from the LCD bowler console
- Exclusive Selfie Grids Allow them to take a picture right at the lane with the camera-equipped LCD console, and use it as the scoring background to celebrate their moment together

- Exclusive Virtual Waiter Allows customers to order F&B from the lane through a video call on the LCD bowler console
- Exclusive On-Lane Ordering Allows customers to conveniently order F&B from the lane, one touch will send the order to the kitchen staff and adds the order straight to their lane tab
- Exclusive Video Intercom The world's first video call system available on a bowling lane
- Exclusive SuperTouch LCD Console Designed to be extremely easy to use and offer a look and feel like you'll find on the latest tablets and smartphones
- Exclusive EasyKey Keyboard Console Clean and simple keyboards with intuitive navigation, so only the relevant keys light up
- Exclusive LED Color Effects Lighting Consoles project colors on the pedestal and surrounding floor, creating a fabulous effect in your center
- Exclusive Extend the Bowling Session from the Lane Automatically prompt customers at the end of the game to extend their prepaid session without leaving the lane