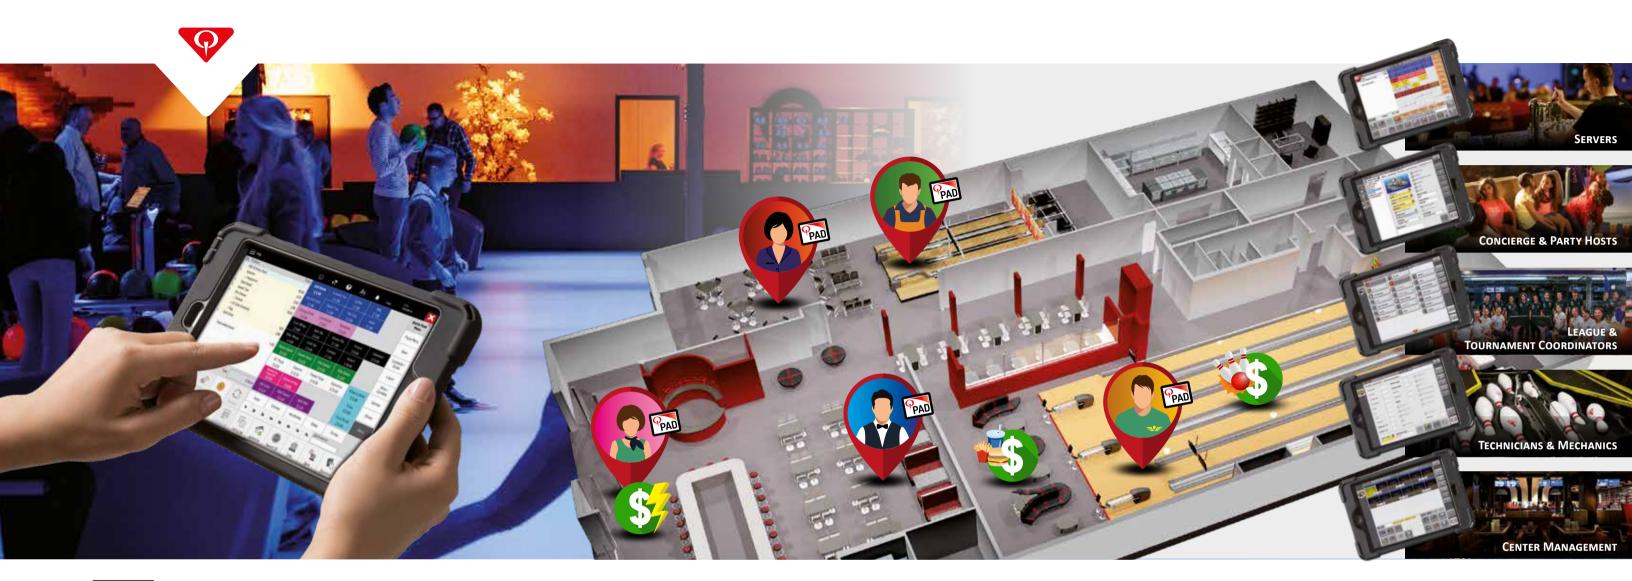

## DRIVE BETTER SERVICE, REVENUES AND PROFITS EVERYWHERE IN YOUR CENTER

The Conqueror QPad is the only handheld solution that extends the power of Conqueror to any service point, everywhere in your facility.

## FULLY PORTABLE AND FULLY INTEGRATED

The Conqueror QPad lets you conduct transactions anywhere in your center, beyond the traditional service points. This innovative system makes everything run better and deliver a better guest experience.

## COMPLETE AND ROBUST FUNCTIONALITY

The Conqueror QPad provides a comprehensive set of functions that add value in all areas of your business:

**Server** - With the complete set of Conqueror POS functions they can deliver the highest level of service

**Concierge & Party Hosts** - Enhance the entire guest experience from the moment they arrive at the center

**League & Tournament Coordinators** - Full control of the entire competitive experience everywhere in the building

**Technicians/Mechanics** - Full management and technical settings

**Center Management** - Complete oversight and control of the entire center