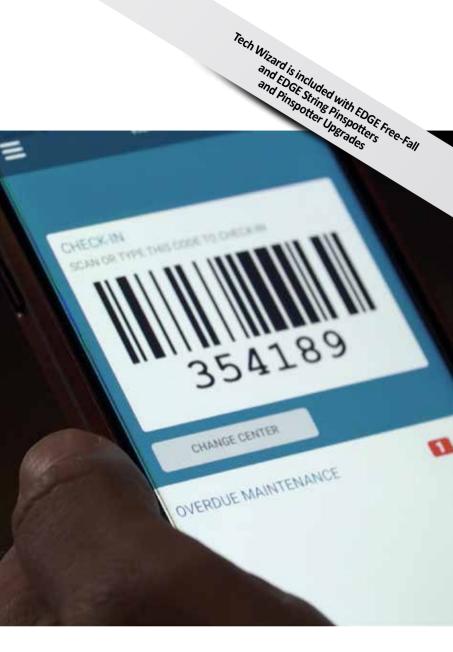

#### Tech Wizard

The smartphone app that notifies & provides guidance when attention is needed.

• Lane management, Lane options and Bowling modes to configure

the on-lane experience

- Conqueror QPad the power of a front desk, back office and POS in vour hand
- Business dashboard the real-time performance indicator
- QPortal It gives you access to all the cloud-based tools Conqueror X has to offer
- Performance monitoring through the Tech Wizard mobile app