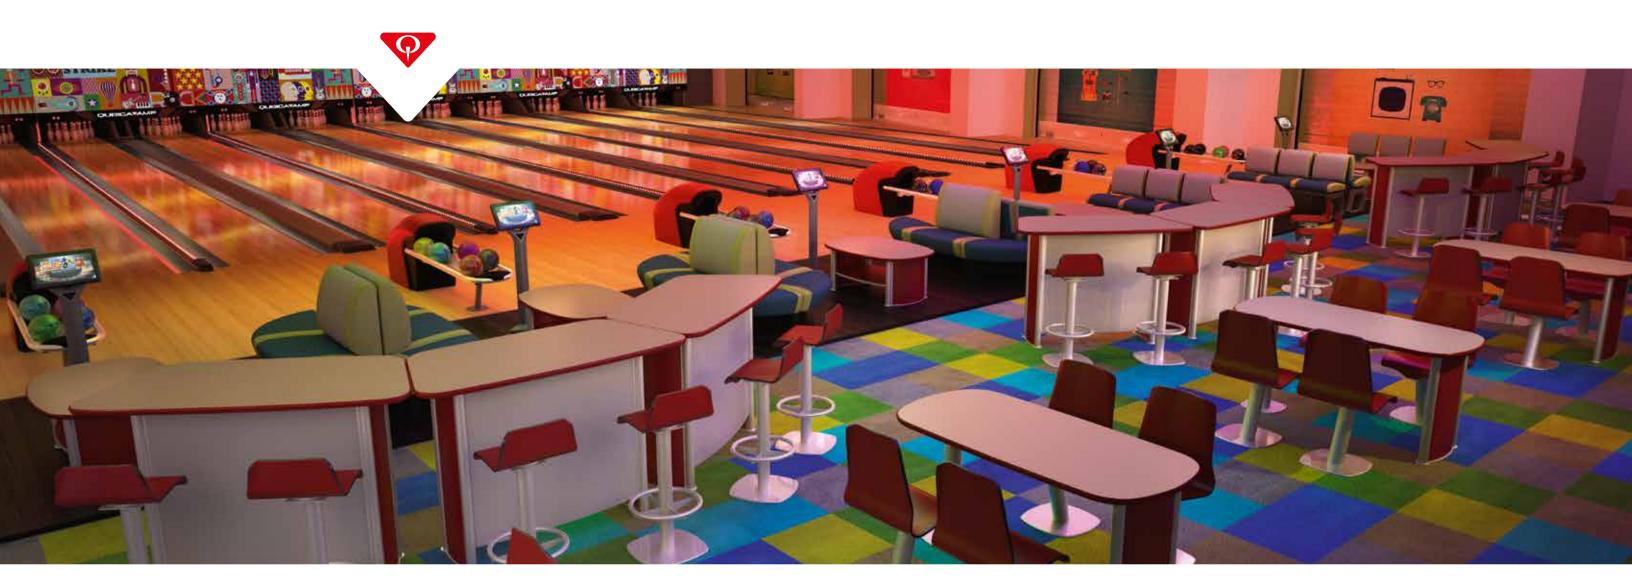

ity and value, the Harmony Energy Collection features durable seat benches, chairs and stools, built on a solid metal structure with tough, yet attractive, laminate seating available in 9 solid colors or wood-like finishing.

### DISCOVER—

- Modern look over the traditional gray plastic bowling furniture at the same price range
- Three wood-like finishes to match your taste and save you money versus most wood seats available
- Six solid colors to match your center's color palette
- Extremely durable with superior scratch-resistance versus wood seats, and even plastic bowling furniture, to make your investment last
- Easier cleaning to save time and money



### **ENERGY COLLECTION APPLICATIONS**

- Settee area of traditional, Hybrid and FEC centers
- Concourse area of any type of center





### TABLES AND BALL STORAGE

DURABILITY, STYLE AND FUNCTIONALITY

Tables and ball racks, laminate tops and shelves uniquely made of metal structure and higher quality laminate material.

The result is easy maintenance, scratch resistance, durable and affordable furniture products made for bowling environment. Available in a choice of solid colors or wood like finishing Harmony Furniture collection is perfect for every area of any type of center, including high-end centers.

# ON-LANE BALL RACK OR STORAGE TABLE

Its wedge shape perfectly fits in between the sofas and curved benches. For bowlers it's easier to access house balls or find space for their personal items. It also helps to avoid congestion in the bowler's area, providing a clean look and better bowler experience.



### PERFE